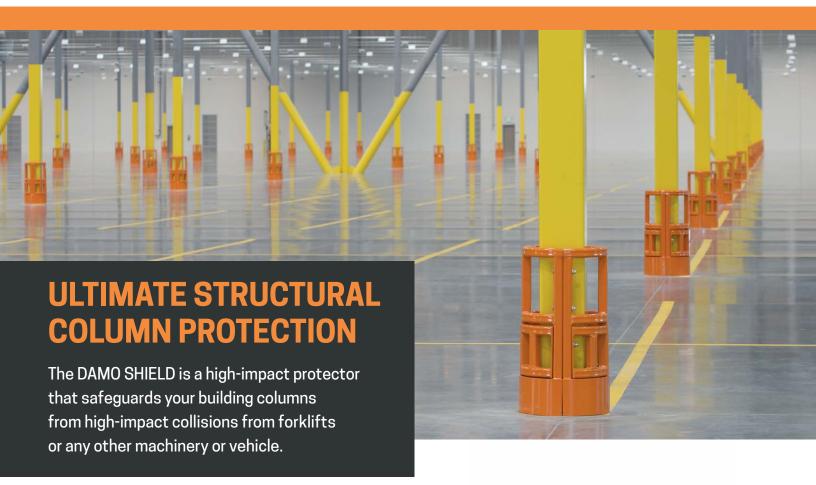

# DAMO SHIELD

High-Impact Column Protector

The DAMO SHIELD surrounds the column without structurally relying on it. Upon collision, it will absorb 100% of the impact energy.

Anchored to the ground with eight heavy-duty Hilti anchors, the DAMO SHIELD will stay put, no matter what happens.

Quick installation in under 30 minutes.

Fits columns up to 16" wide and can even accommodate pipes and drains, or electric cables running next to the columns.

Standard height 36"

Made of 1/4" thick structural steel for maximum resistance.

Secured with 8 Hilti screw-type concrete anchors.

boxes or other facility needs.