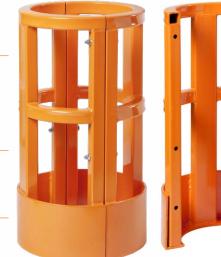

# **DAMO SHIELD**

Sections connected by 1/2" Grade-5 bolts.

Foam cover available to prevent debris from accumulating inside the unit.

8" high circular DEFLEX PLATE provides the column with floor-level protection. The plate is 3/8" thick.

Standard height 36"

Made of 1/4" thick structural steel for maximum resistance.

Secured with 8 Hilti screw-type concrete anchors.

boxes or other facility needs.