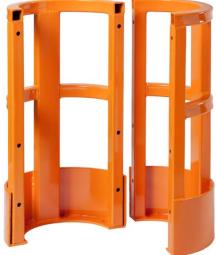

# **DAMO SHIELD**

Sections connected by 1/2" Grade-5 bolts.

Foam cover available to prevent debris from accumulating inside the unit.

8" high circular DEFLEX PLATE provides the column with floor-level protection. The plate is 3/8" thick.

Standard height 36"

Made of 1/4" thick structural steel for maximum resistance.

Secured with 8 Hilti screw-type concrete anchors.

boxes or other facility needs.