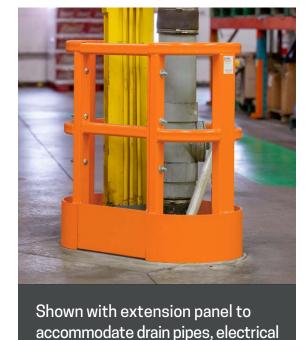

Quick installation in under 30 minutes.

Fits columns up to 16" wide and can even accommodate pipes and drains, or electric cables running next to the columns.

# **Extension Panel**

Extends the length of the DAMO SHIELD when extra space is needed.