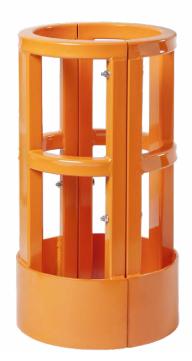

# **DAMO SHIELD**

Sections connected by 1/2" Grade-5 bolts.

Foam cover available to prevent debris from accumulating inside the unit.

8" high circular DEFLEX PLATE provides the column with floor-level protection. The plate is 3/8" thick.

Standard height 36"

Made of 1/4" thick structural steel for maximum resistance.

Secured with 8 Hilti screw-type concrete anchors.

boxes or other facility needs.